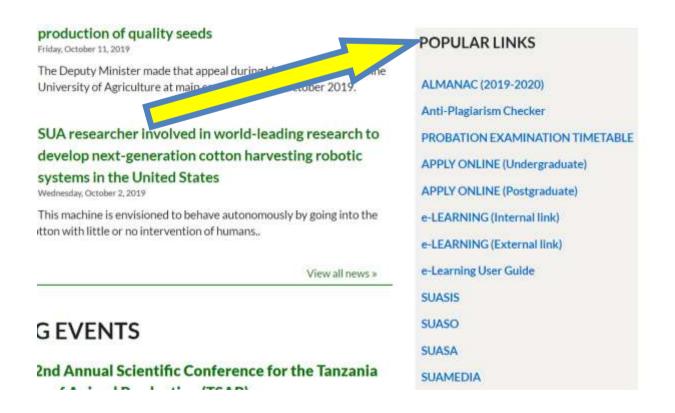

ATE OF UNDERGRADUATE STUDIES**

#### PROCEDURES FOR INTER-UNIVERSITY TRANSFER FOR 2019/2020 ACADEMIC YEAR.

The Directorate of Undergraduate Studies wishes to inform all prospective students who were admitted to pursue different degree programs in other Universities in the academic year 2019/2020 but would like to transfer to SUA that online application for transfers will be open from 5<sup>th</sup> November, to 15<sup>th</sup> November, 2019. Applicants are advised to adhere to the instruction when submitting their application. Please go through the following steps to submit your application. Please note that Inter- University transfer to SUA will be guided by rules and guidelines set forth by TCU and SUA

#### **STEPS**

### 1. Open the SUA Website www.sua.ac.tz and go to Popular Links



## 2. On popular Links Click on SUASIS



### 3. Enter Your Username and Password



### 4. Click on Transfer to SUA

| Submit Application