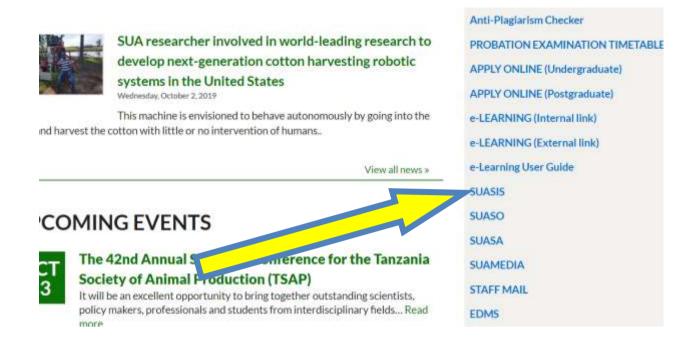

DURES FOR INTER-UNIVERSITY TRANSFER FOR 2019/2020 ACADEMIC YEAR.

The Directorate of Undergraduate Studies wishes to inform all prospective students who were admitted to pursue different degree programs in other Universities in the academic year 2019/2020 but would like to transfer to SUA that online application for transfers will be open from 5<sup>th</sup> November, to 15<sup>th</sup> November, 2019. Applicants are advised to adhere to the instruction when submitting their application. Please go through the following steps to submit your application. Please note that Inter- University transfer to SUA will be guided by rules and guidelines set forth by TCU and SUA

#### **STEPS**

### 1. Open the SUA Website www.sua.ac.tz and go to Popular Links



## 2. On popular Links Click on SUASIS



### 3. Enter Your Username and Password



### 4. Click on Transfer to SUA

| Submit Application