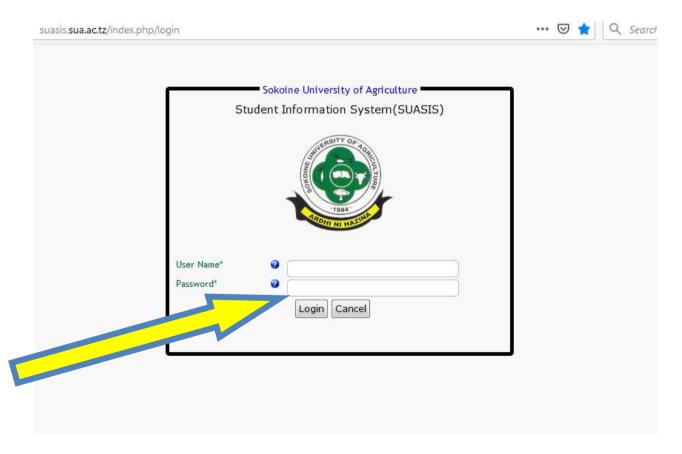

9/2020 ACADEMIC YEAR.

The Directorate of Undergraduate Studies wishes to inform all prospective students who were admitted to pursue different degree programs in other Universities in the academic year 2019/2020 but would like to transfer to SUA that online application for transfers will be open from 5<sup>th</sup> November, to 15<sup>th</sup> November, 2019. Applicants are advised to adhere to the instruction when submitting their application. Please go through the following steps to submit your application. Please note that Inter- University transfer to SUA will be guided by rules and guidelines set forth by TCU and SUA

#### **STEPS**

### 1. Open the SUA Website www.sua.ac.tz and go to Popular Links



## 2. On popular Links Click on SUASIS



### 3. Enter Your Username and Password



### 4. Click on Transfer to SUA

| Submit Application